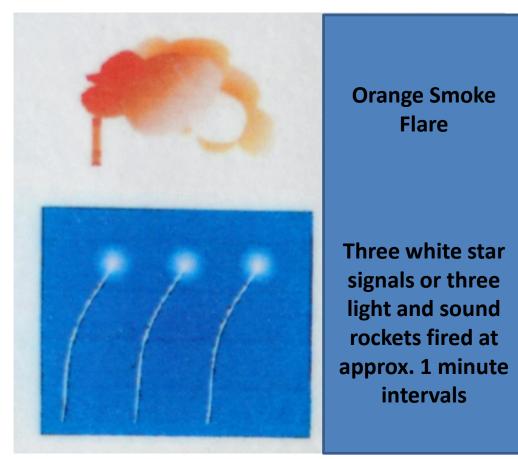

## **International Distress Signals**

Use International Code of Signals by means of lights or flags or by laying out symbols on deck or ground with items which have a high contrast to the background