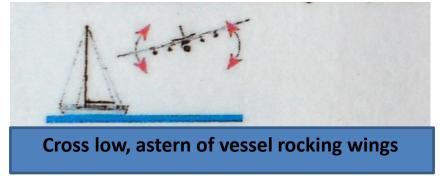

### Air to Surface Signals

#### **SEQUENCE OF 3 MANOEUVRES SHOWING DIRECTION TO PROCEED**