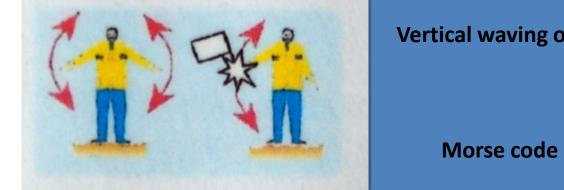

| w 🔳 •                            | ×                   |
| No or negative               | N                                | N                   |
| Yes or affirmative           | c                                | Y                   |
| Proceeding in this direction |                                  | +                   |

Use International Code of Signals by means of lights or flags or by laying out symbols on deck or ground with items which have a high contrast to the background

### Air to Surface Signals

#### **SEQUENCE OF 3 MANOEUVRES SHOWING DIRECTION TO PROCEED**



#### YOUR ASSISTANCE IS NO LONGER REQUIRED



As a non-preferred alternative to rocking wings, varying engine tone or volume may be used

www.penguinsailing.com

# Ship to Ship Signals

#### **SAFE TO LAND HERE**





#### LANDING HERE IS DANGEROUS - Additional signals for safer landing in direction indicated



Horizontal waving of white flag, light or flare. Putting one flag on ground and moving off with a second indicates direction of safer landing

S: Morse code signals by light or sound R: Land to the right of your current heading L: Land to the left of your current heading

## Air to Surface Replies

#### **MESSAGE UNDERSTOOD**



#### **MESSAGE NOT UNDERSTOOD - REPEAT**



### **Surface to Air Replies**

#### **MESSAGE UNDERSTOOD – I WILL COMPLY**



#### I AM UNABLE TO COMPLY



www.penguinsailing.com

### **Further Reading**



### We highly recommend Keith Colwell's **RYA Sea Survival Handbook (G43)**

### You can buy a copy of this book by visiting our on-line shop at www.penguinsailing.c