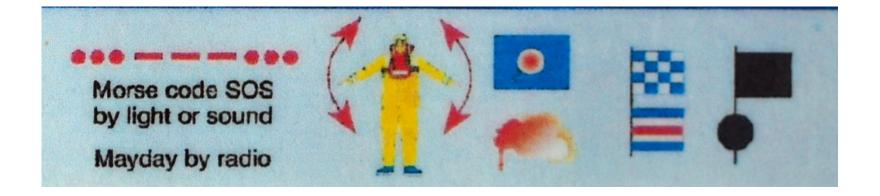

## **International Distress Signals**

Use International Code of Signals by means of lights or flags or by laying out symbols on deck or ground with items which have a high contrast to the background