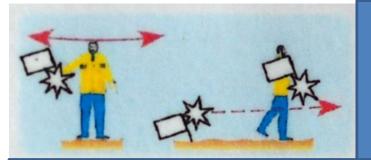

| N                   |
| Yes or affirmative           | c                                | Y                   |
| Proceeding in this direction |                                  | +                   |

Use International Code of Signals by means of lights or flags or by laying out symbols on deck or ground with items which have a high contrast to the background

### Air to Surface Signals

#### **SEQUENCE OF 3 MANOEUVRES SHOWING DIRECTION TO PROCEED**



#### YOUR ASSISTANCE IS NO LONGER REQUIRED



As a non-preferred alternative to rocking wings, varying engine tone or volume may be used

www.penguinsailing.com

# Ship to Ship Signals

#### **SAFE TO LAND HERE**





#### LANDING HERE IS DANGEROUS - Additional signals for safer landing in direction indicated



Horizontal waving of white flag, light or flare. Putting one flag on ground and moving off with a second indicates direction of safer landing

S: Morse code signals by light or sound R: Land to the right of your current heading L: Land to the left of your current heading

## Air to Surface Replies

#### **MESSAGE UNDERSTOOD**



#### **MESSAGE NOT UNDERSTOOD - REPEAT**



### **Surface to Air Replies**

#### **MESSAGE UNDERSTOOD – I WILL COMPLY**



#### I AM UNABLE TO COMPLY



www.penguinsailing.com

### **Further Reading**



### We highly recommend Keith Colwell's **RYA Sea Survival Handbook (G43)**

### You can buy a copy of this book by visiting our on-line shop at www.penguinsailing.com