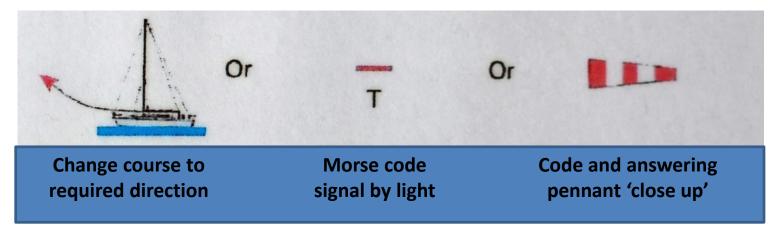

# Ship to Ship Signals

S: Morse code signals by light or sound R: Land to the right of your current heading L: Land to the left of your current heading