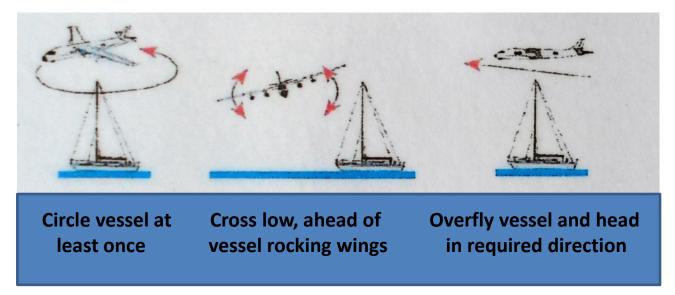

### Air to Surface Signals

#### **SEQUENCE OF 3 MANOEUVRES SHOWING DIRECTION TO PROCEED**