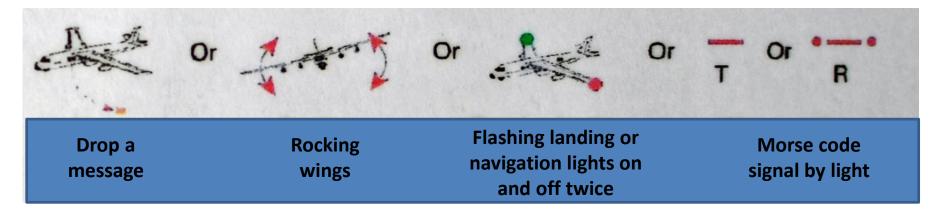

#### YOUR ASSISTANCE IS NO LONGER REQUIRED

As a non-preferred alternative to rocking wings, varying engine tone or volume may be used

www.penguinsailing.com