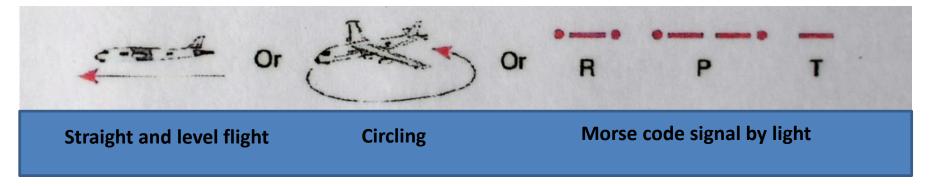

to the background

### Air to Surface Signals

#### **SEQUENCE OF 3 MANOEUVRES SHOWING DIRECTION TO PROCEED**



#### YOUR ASSISTANCE IS NO LONGER REQUIRED



As a non-preferred alternative to rocking wings, varying engine tone or volume may be used

www.penguinsailing.com

# Ship to Ship Signals

#### **SAFE TO LAND HERE**





#### LANDING HERE IS DANGEROUS - Additional signals for safer landing in direction indicated



Horizontal waving of white flag, light or flare. Putting one flag on ground and moving off with a second indicates direction of safer landing

S: Morse code signals by light or sound R: Land to the right of your current heading L: Land to the left of your current heading

## Air to Surface Replies

#### **MESSAGE UNDERSTOOD**



#### **MESSAGE NOT UNDERSTOOD - REPEAT**



### **Surface to Air Replies**

#### **MESSAGE UNDERSTOOD – I WILL COMPLY**



#### I AM UNABLE TO COMPLY



www.penguinsailing.com

### **Further Reading**



### We highly recommend Keith Colwell's **RYA Sea Survival Handbook (G43)**

### You can buy a copy of this book by visiting our on-line shop at www.penguinsailing.com