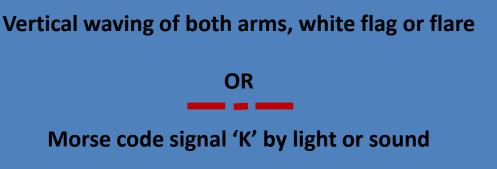

w 🔳 •                            | ×                   |
| No or negative               | N                                | N                   |
| Yes or affirmative           | c                                | Y                   |
| Proceeding in this direction |                                  | +                   |

Use International Code of Signals by means of lights or flags or by laying out symbols on deck or ground with items which have a high contrast to the background

### Air to Surface Signals

#### **SEQUENCE OF 3 MANOEUVRES SHOWING DIRECTION TO PROCEED**



#### YOUR ASSISTANCE IS NO LONGER REQUIRED



As a non-preferred alternative to rocking wings, varying engine tone or volume may be used

www.penguinsailing.com

# Ship to Ship Signals

#### **SAFE TO LAND HERE**





#### LANDING HERE IS DANGEROUS - Additional signals for safer landing in direction indicated



Horizontal waving of white flag, light or flare. Putting one flag on ground and moving off with a second indicates direction of safer landing

S: Morse code signals by light or sound R: Land to the right of your current heading L: Land to the left of your current heading

## Air to Surface Replies

#### **MESSAGE UNDERSTOOD**



#### **MESSAGE NOT UNDERSTOOD - REPEAT**



### **Surface to Air Replies**

#### **MESSAGE UNDERSTOOD – I WILL COMPLY**



#### I AM UNABLE TO COMPLY



www.penguinsailing.com

### **Further Reading**



### We highly recommend Keith Colwell's **RYA Sea Survival Handbook (G43)**

### You can buy a copy of this book by visiting our on-line shop at www.penguinsailing.com