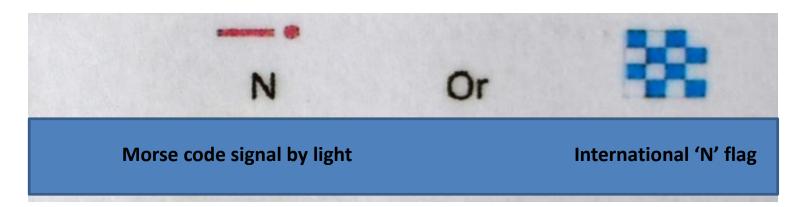

## **Surface to Air Signals**

| Message                      | International<br>Code of Signals | ICAO<br>Visual Sigs |
|------------------------------|----------------------------------|---------------------|
| I require assistance         | v 🗙                              | v                   |
| I require medical assistance | w 🔳 •                            | ×                   |
| No or negative               | N                                | N                   |
| Yes or affirmative           | c                                | Y                   |
| Proceeding in this direction |                                  | +                   |